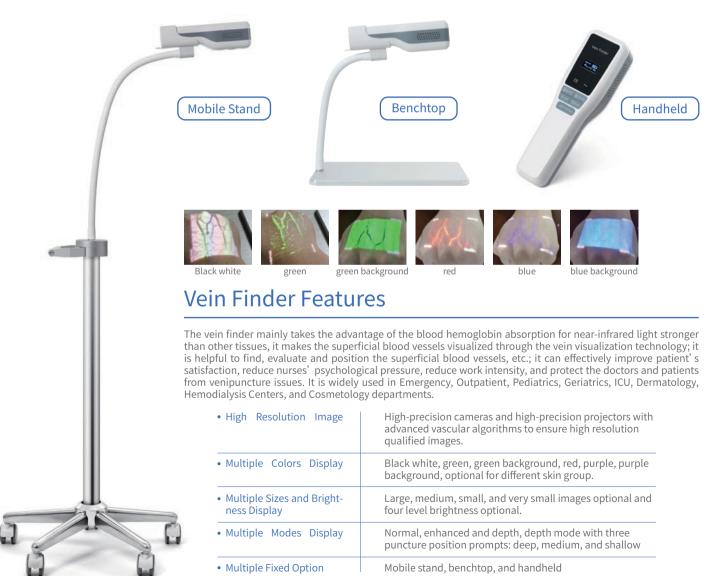

- High Resolution ImageMultiple Colors DisplayMultiple Depth Display

## Vein Finder Technical Specification

| Item                                        | Specification                                                        |
|---------------------------------------------|----------------------------------------------------------------------|
| Light Source                                | Near Infrared                                                        |
| Projector Resolution(pixel)                 | 854*480                                                              |
| Projection Size                             | Large, Medium, Small, Very Small                                     |
| Projection Color                            | Black white, green, green background, red, purple, purple background |
| <b>Projection Brightness</b>                | 4 levels adjustable                                                  |
| Projection Mode                             | Normal, enhanced, depth                                              |
| Depth Prompts                               | Deep, medium, shallow                                                |
| Resolution Speed                            | 60frames/s                                                           |
| Resolution Deviation                        | ≤0.10mm                                                              |
| Best Projection Distance                    | 200±20mm                                                             |
| Minimum Identified<br>Blood Vessel Diameter | ≥0.4mm                                                               |